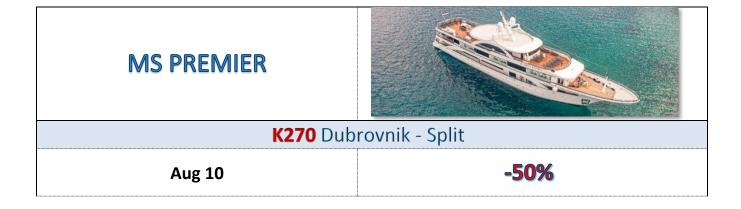

| MS DESIRE                     |      |
|-------------------------------|------|
| <b>K260</b> Split - Dubrovnik |      |
| Jul 27<br>Aug 24              | -20% |
| <b>K270</b> Dubrovnik - Split |      |
| Aug 3                         | -20% |
| Oct 12                        | -10% |